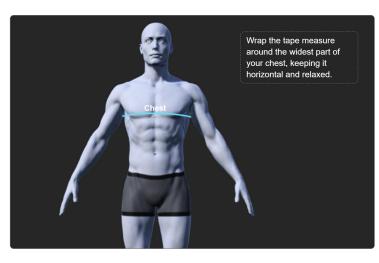

#### **★** Jacket Measurements

- Jacket Length
- Shoulder Width
- Chest Circumference
- Waist Circumference
- Sleeve Length
- Stomach Circumference (Optional) → Recommended for customers with a prominent belly to ensure comfort.
- Upper Arm Circumference (Optional) → Suggested for those with larger upper arms for a more comfortable fit.

#### (Illustrations for Jacket Measurements will be provided here.)

\*Jacket Length:

in

\*Shoulder Width:

in

\*Chest Circumference:

in

\*Waist Circumference: