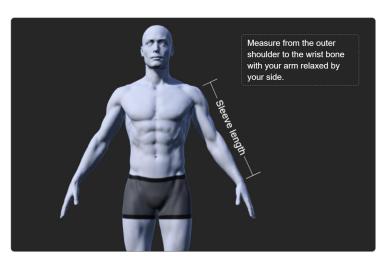

#### **★** Jacket Measurements

- Jacket Length
- Shoulder Width
- Chest Circumference
- Waist Circumference
- Sleeve Length
- Stomach Circumference (Optional) → Recommended for customers with a prominent belly to ensure comfort.
- Upper Arm Circumference (Optional) → Suggested for those with larger upper arms for a more comfortable fit.

#### (Illustrations for Jacket Measurements will be provided here.)

\*Jacket Length:

in

\*Shoulder Width:

in

\*Chest Circumference:

in

\*Waist Circumference: