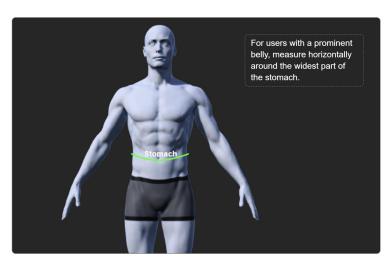

#### **★** Jacket Measurements

- Jacket Length
- Shoulder Width
- Chest Circumference
- Waist Circumference
- Sleeve Length
- Stomach Circumference (Optional) → Recommended for customers with a prominent belly to ensure comfort.
- Upper Arm Circumference (Optional) → Suggested for those with larger upper arms for a more comfortable fit.

#### (Illustrations for Jacket Measurements will be provided here.)

\*Jacket Length:

in

\*Shoulder Width:

in

\*Chest Circumference:

in

\*Waist Circumference: