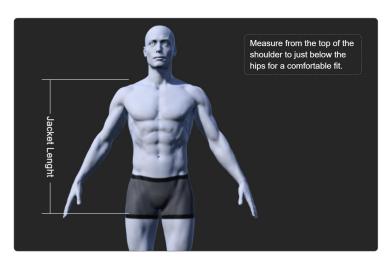

#### **★** Jacket Measurements

- Jacket Length
- Shoulder Width
- Chest Circumference
- Waist Circumference
- Sleeve Length
- Stomach Circumference (Optional) → Recommended for customers with a prominent belly to ensure comfort.
- Upper Arm Circumference (Optional) → Suggested for those with larger upper arms for a more comfortable fit.

#### (Illustrations for Jacket Measurements will be provided here.)

\*Jacket Length:

in

\*Shoulder Width:

in

\*Chest Circumference:

in

\*Waist Circumference: