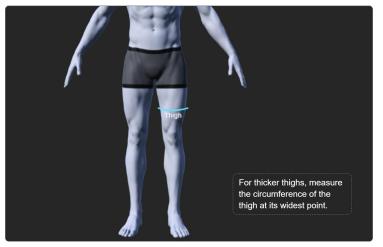

#### Pants Measurements

- Waist Circumference
- Hip Circumference
- Pants Length
- Thigh Circumference (Optional) → Recommended for customers with larger thighs to ensure a perfect fit.
- Calf Circumference (Optional) → If you have larger calves, provide this measurement to ensure the right trouser design.

### ■ (Illustrations for Pants Measurements will be provided here.)

| *Waist Circumference: | in      |
|-----------------------|---------|
| *Hip Circumference:   | in      |
| *Pants Length:        | in      |
| Thigh Circumference:  | in      |
| Calf Circumference:   | l<br>in |