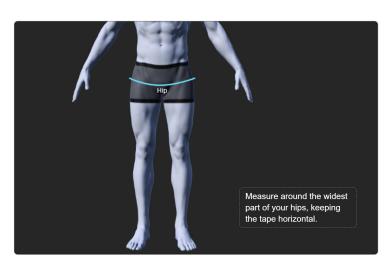

#### Pants Measurements

- Waist Circumference
- Hip Circumference
- Pants Length
- Thigh Circumference (Optional) → Recommended for customers with larger thighs to ensure a perfect fit.
- Calf Circumference (Optional) → If you have larger calves, provide this measurement to ensure the right trouser design.

### ■ (Illustrations for Pants Measurements will be provided here.)

| *Waist Circumference: | in      |
|-----------------------|---------|
| *Hip Circumference:   | in      |
| *Pants Length:        | in      |
| Thigh Circumference:  | in      |
| Calf Circumference:   | l<br>in |