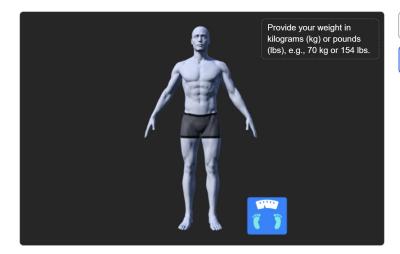

#### 4. Enter Your Precise Measurements

- ★ Measurement Unit: Choose between inches (in) or centimeters (cm)
- **★** Basic Information
- Height
- Weight
- This data ensures proper proportions for a well-fitted suit.
- (Illustrations for Basic Information measurement will be provided here.)