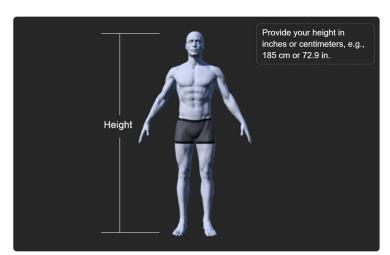

#### 4. Enter Your Precise Measurements

- ★ Measurement Unit: Choose between inches (in) or centimeters (cm)
- **★** Basic Information
- Height
- Weight
- This data ensures proper proportions for a well-fitted suit.
- (Illustrations for Basic Information measurement will be provided here.)