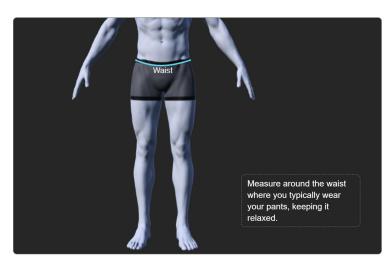

#### Pants Measurements

- Waist Circumference
- Hip Circumference
- Pants Length
- Thigh Circumference (Optional) → Recommended for customers with larger thighs to ensure a perfect fit.
- Calf Circumference (Optional) → If you have larger calves, provide this measurement to ensure the right trouser design.

### ■ (Illustrations for Pants Measurements will be provided here.)

| *Waist Circumference: | in      |
|-----------------------|---------|
| *Hip Circumference:   | in      |
| *Pants Length:        | in      |
| Thigh Circumference:  | in      |
| Calf Circumference:   | l<br>in |