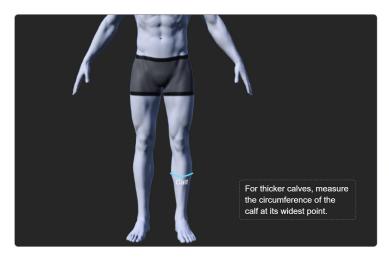

#### Pants Measurements

- Waist Circumference
- Hip Circumference
- Pants Length
- Thigh Circumference (Optional) → Recommended for customers with larger thighs to ensure a perfect fit.
- Calf Circumference (Optional) → If you have larger calves, provide this measurement to ensure the right trouser design.

### ■ (Illustrations for Pants Measurements will be provided here.)

| *Waist Circumference: | in      |
|-----------------------|---------|
| *Hip Circumference:   | in      |
| *Pants Length:        | in      |
| Thigh Circumference:  | in      |
| Calf Circumference:   | l<br>in |