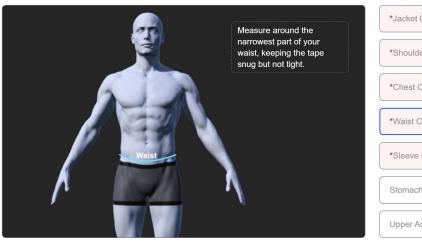

#### **★** Jacket Measurements

- Jacket Length
- Shoulder Width
- Chest Circumference
- Waist Circumference
- Sleeve Length
- Stomach Circumference (Optional) → Recommended for customers with a prominent belly to ensure comfort.
- Upper Arm Circumference (Optional) → Suggested for those with larger upper arms for a more comfortable fit.

#### (Illustrations for Jacket Measurements will be provided here.)

\*Jacket Length:

in

\*Shoulder Width:

in

\*Chest Circumference:

in

\*Waist Circumference: