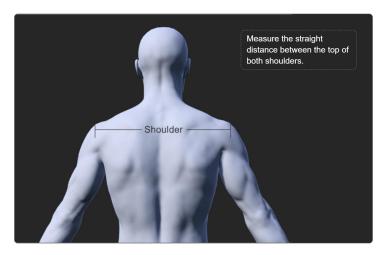

#### **★** Jacket Measurements

- Jacket Length
- Shoulder Width
- Chest Circumference
- Waist Circumference
- Sleeve Length
- Stomach Circumference (Optional) → Recommended for customers with a prominent belly to ensure comfort.
- Upper Arm Circumference (Optional) → Suggested for those with larger upper arms for a more comfortable fit.

#### (Illustrations for Jacket Measurements will be provided here.)

\*Jacket Length:

in

\*Shoulder Width:

in

\*Chest Circumference:

in

\*Waist Circumference: