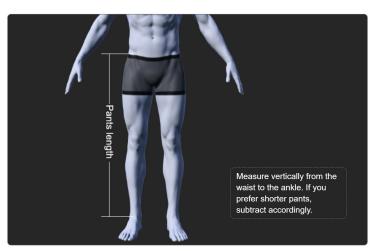

#### Pants Measurements

- Waist Circumference
- Hip Circumference
- Pants Length
- Thigh Circumference (Optional) → Recommended for customers with larger thighs to ensure a perfect fit.
- Calf Circumference (Optional) → If you have larger calves, provide this measurement to ensure the right trouser design.

### ■ (Illustrations for Pants Measurements will be provided here.)

| *Waist Circumference: | in      |
|-----------------------|---------|
| *Hip Circumference:   | in      |
| *Pants Length:        | in      |
| Thigh Circumference:  | in      |
| Calf Circumference:   | l<br>in |