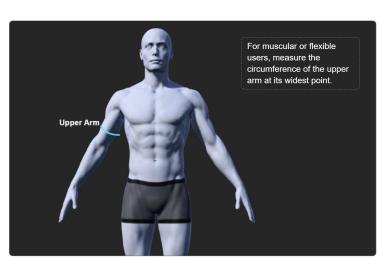

#### **★** Jacket Measurements

- Jacket Length
- Shoulder Width
- Chest Circumference
- Waist Circumference
- Sleeve Length
- Stomach Circumference (Optional) → Recommended for customers with a prominent belly to ensure comfort.
- Upper Arm Circumference (Optional) → Suggested for those with larger upper arms for a more comfortable fit.

#### (Illustrations for Jacket Measurements will be provided here.)

\*Jacket Length:

in

\*Shoulder Width:

in

\*Chest Circumference:

in

\*Waist Circumference: